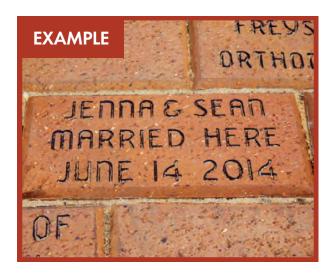

## **Imprint size:**

3 lines per brick

13 characters per line (including spaces)

| Bri     | ck l                           | nscri | iptio           | n: |    |    |                                                                                                                    | Pleo | ise prin | t caref | ully in A | ALL CAPS |  |
|---------|--------------------------------|-------|-----------------|----|----|----|--------------------------------------------------------------------------------------------------------------------|------|----------|---------|-----------|----------|--|
| 1.      | 2.                             | 3.    | 4.              | 5. | 6. | 7. | 8.                                                                                                                 | 9.   | 10.      | 11.     | 12.       | 13.      |  |
| 1.      | 2.                             | 3.    | 4.              | 5. | 6. | 7. | 8.                                                                                                                 | 9.   | 10.      | 11.     | 12.       | 13.      |  |
| 1.      | 2.                             | 3.    | 4.              | 5. | 6. | 7. | 8.                                                                                                                 | 9.   | 10.      | 11.     | 12.       | 13.      |  |
|         |                                |       | S               |    |    |    |                                                                                                                    |      |          |         |           |          |  |
| City    |                                |       |                 |    |    |    | \$                                                                                                                 |      |          |         |           |          |  |
| Pho     | ne _                           |       |                 |    |    |    | 6                                                                                                                  | mail |          |         |           |          |  |
| PAYMENT | Check is attached Total amount |       |                 |    |    |    | Make checks payable to <b>Lehigh Valley Zoo</b><br>5150 Game Preserve Road P.O. Box 519<br>Schnecksville, PA 18078 |      |          |         |           |          |  |
| PAY     |                                |       | ıy via<br>ephon |    |    |    |                                                                                                                    |      |          |         |           |          |  |